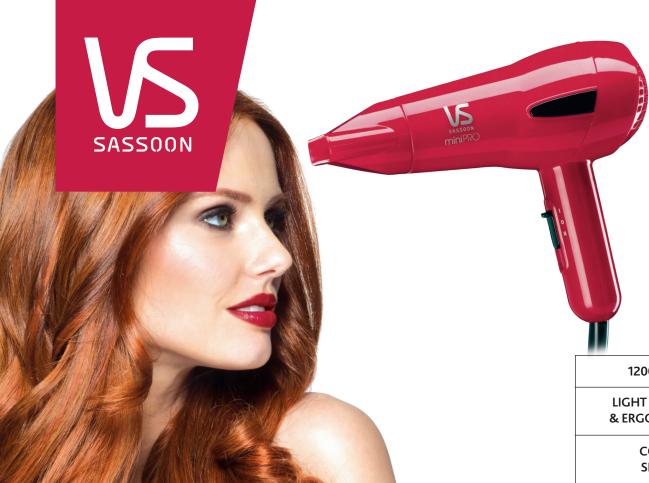

## **POCKET ROCKET**

MINI PRO DRYER

NEVER GO ANYWHERE WITHOUT YOUR
STYLE BUDDY. TAKE IT ON YOUR TRAVELS,
STORE THIS LIFE SAVER IN YOUR OFFICE
DRAW OR GYM BAG. YOU WILL INSTANTLY
FALL IN LOVE WITH THIS OH-SO CUTE LITTLE
POCKET ROCKET. IDEAL FOR GUARANTEED
STYLE ON-THE-GO.

| 1200 WATTS                  | Great drying power for fast results.                                                                             |
|-----------------------------|------------------------------------------------------------------------------------------------------------------|
| LIGHT WEIGHT<br>& ERGONOMIC | Perfectly balanced & with anti-slip pads so you can style, smooth & dry your hair with comfort & control.        |
| CONTROL<br>SETTINGS         | 2 Variable heat/speed settings putting you in control of your style.                                             |
| CONCENTRATOR                | Used to direct the airflow along the length of your hair & help you to style with greater precision.             |
| WORLD VOLTAGE               | Discover the world in style with this a-ma-zing adjustable voltage feature.                                      |
| MINI SIZE                   | Powerful things in small packages. Your space saving style buddy ideal for suitcases, gym bags & office drawers. |