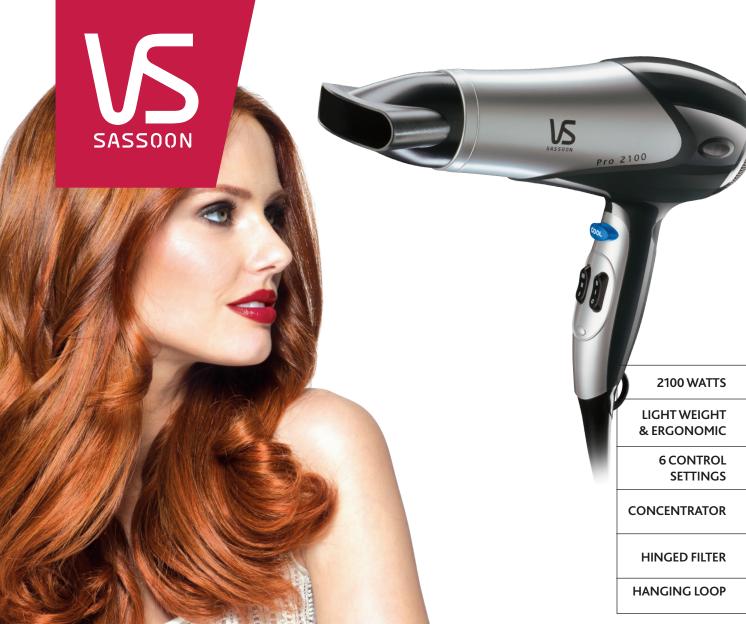

## PRO 2100 ERGONOMIC DRYER

YOU WILL LOVE THE ANTI-SLIP PADS & ERGONOMIC DESIGN OF THIS DRYER.

GENTLE & IDEAL FOR DRYING

YOUR FINER HAIR.

| 2100 WATTS                  | Great drying power for fast results                                                                         |
|-----------------------------|-------------------------------------------------------------------------------------------------------------|
| LIGHT WEIGHT<br>& ERGONOMIC | Perfectly balanced & with anti-slip pads so you can style,<br>smooth & dry your hair with comfort & control |
| 6 CONTROL<br>SETTINGS       | 3 heat & 2 speed settings, plus a cool shot to finish<br>& set your style                                   |
| CONCENTRATOR                | Used to direct the airflow along the length of your hair & help youto style with greater precision          |
| HINGED FILTER               | Having easy access to clean out the filter increases the performance & life of your dryer                   |
| HANGING LOOP                | Storing this dryer is super easy with a hanging loop                                                        |