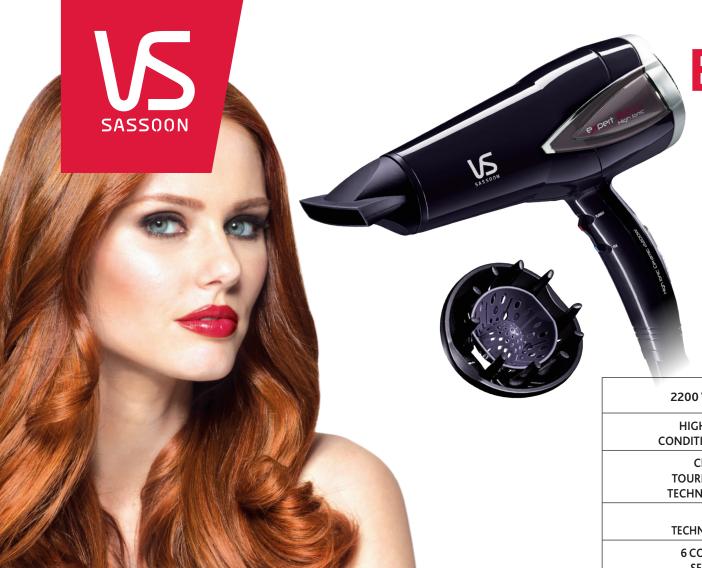

**EXPERT TURBO** 

IONIC CERAMIC DRYER

THIS DRYER IS AN EXCELLENT CHOICE IF YOU LOVE CREATING FAST VOLUME, **ADDING SHINE & REDUCING YOUR** FRIZZIES. IDEAL FOR FAST DRYING & DRYING NATURAL CURLS.

| 2200 WATTS                          | Dry, style and get fast results with a dryer that is fitted with a powerful motor.                                                 |
|-------------------------------------|------------------------------------------------------------------------------------------------------------------------------------|
| HIGH IONIC CONDITIONING             | Eliminate static & style faster whilst trapping moisture to reduce your frizzies by up to 75%*.                                    |
| CERAMIC<br>TOURMALINE<br>TECHNOLOGY | This natural source of ions & ceramic enables your hair to more easily & effectively absorb heat to help minimise stress & damage. |
| QUIET<br>TECHNOLOGY                 | Softens the tone of the hair dryer to a lower & more pleasant sound - even when you are using the higher speed settings.           |
| 6 CONTROL<br>SETTINGS               | 3 heat & 2 speed settings, a turbo power setting, plus a cool shot to finish & set your style.                                     |
| TURBO SHOT                          | 3 heat & 2 speed settings, a turbo power setting, plus a cool shot to finish & set your style.                                     |