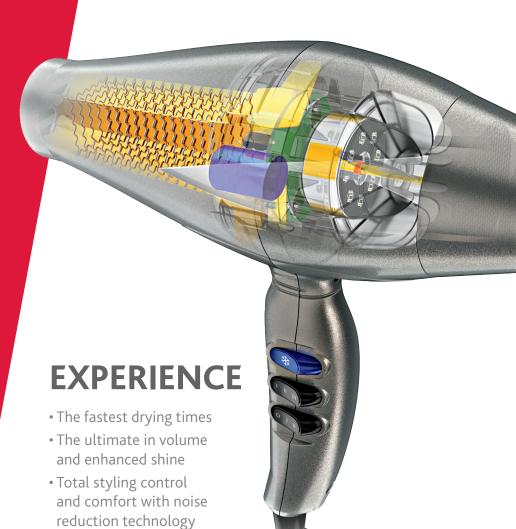

## Advanced SmartTech Brushless Motor Technology

## Why do I need a brushless motor?

Most dryer motors use carbon brushes that wear out over time causing the motor to stop working. This next generation 'SmartTech' brushless motor uses magnets and electronics to drive the motor, extending the life of the dryer by 10x.