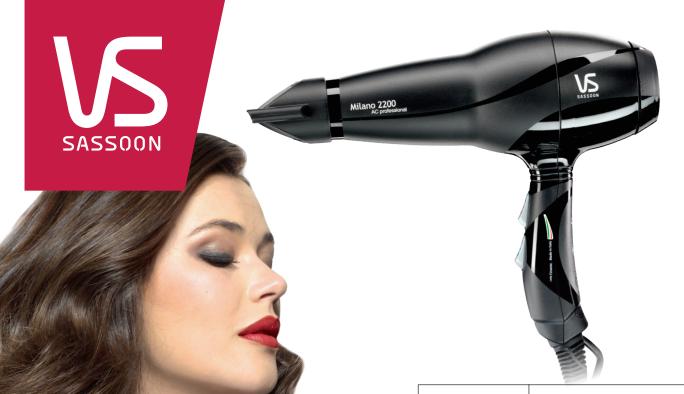

## HIGH PERFORMANCE TOOL **MILANO 2200** AC PROFESSIONAL DRYER

MADE IN ITALY TO TRUE PROFESSIONAL STANDARDS THIS DRYER IS THE PERFECT CHOICE IF YOU ARE LOOKING FOR THE FASTEST DRYING RESULTS EVEN ON SUPER THICK & LONGER HAIR TYPES.

|   | 2200 WATTS<br>AC MOTOR                               | Dry your hair faster using less heat, with this heavy duty salon performance AC motor.                                             | TRUE COLD<br>SETTING           | Finish & set your style with a blast of really cold air.                                                                      |
|---|------------------------------------------------------|------------------------------------------------------------------------------------------------------------------------------------|--------------------------------|-------------------------------------------------------------------------------------------------------------------------------|
| - | IONIC CONDITIONING<br>TECHNOLOGY                     | Eleminate static & style faster whilst<br>trapping moisture to reduce your<br>frizzies & get smooth, shiny results.                | ULTRA SLIM 6MM<br>CONCENTRATOR | Direct the airflow along the length of your hair, increase the air flow & style with precision.                               |
|   | CERAMIC<br>TOURMALINE<br>TECHNOLOGY                  | This natural source of ions & ceramic enables your hair to more easily & effectively absorb heat to help minimise stress & damage. | REMOVABLE<br>FILTER            | Having easy access to clean out the filter increases the performance life of your dryer.                                      |
|   | PROFESSIONALLY<br>ENGINEERED &<br>PERFECTLY BALANCED | Style, smooth & professionally dry your hair with comfort & control.                                                               | PROFESSIONAL<br>ROUND XL CORD  | This extra long thick round cord will add to the life of your dryer plusgive you the space & flexibility we know you'll love. |
|   | 6 CONTROL<br>SETTINGS                                | 3 heat & 2 speed setting, plus a true<br>cold shot to finish and set style.                                                        | HANGING LOOP                   | Storing your dryer is super easy with a hanging loop.                                                                         |