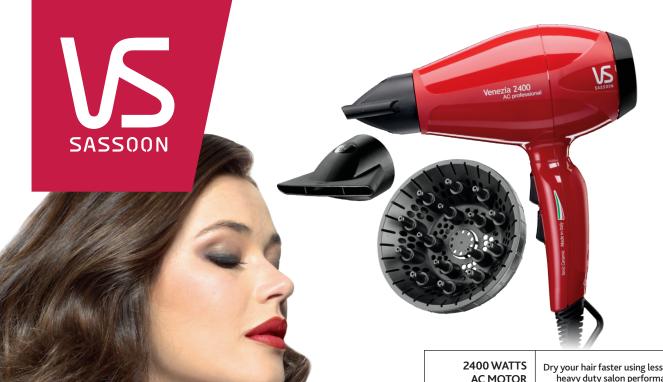

## HIGH PERFORMANCE TOOL **VENEZIA 2400**

AC PROFESSIONAL DRYER

MADE IN ITALY TO TRUE PROFESSIONAL STANDARDS THIS DRYER IS THE PERFECT CHOICE IF YOU ARE LOOKING FOR THE FASTEST DRYING RESULTS EVEN ON SUPER THICK & LONGER HAIR TYPES.

| 2400 WATTS<br>AC MOTOR                   | Dry your hair faster using less heat, with this heavy duty salon performance AC motor.                                             | 2 X ULTRA SLIM 6MM<br>CONCENTRATORS | Direct the airflow along the length of your hair, increase the air flow & style with precision.                               |
|------------------------------------------|------------------------------------------------------------------------------------------------------------------------------------|-------------------------------------|-------------------------------------------------------------------------------------------------------------------------------|
| IONIC CONDITIONING<br>TECHNOLOGY         | Eleminate static & style faster whilst<br>trapping moisture to reduce your<br>frizzies & get smooth, shiny results.                | DIFFUSER                            | Build life, volume & dry your natural curls. Scrunch dry to create texture & loose waves.                                     |
| CERAMIC<br>TOURMALINE<br>TECHNOLOGY      | This natural source of ions & ceramic enables your hair to more easily & effectively absorb heat to help minimise stress & damage. | SOFT STORAGE<br>BAG                 | Take your Venezia with you in style -no<br>matter where your journey takes you.                                               |
| COMPACT @ 16.5CM &<br>LIGHTWEIGHT @ 490G | Style, smooth & dry your hair<br>with comfort & control.                                                                           | REMOVABLE<br>FILTER                 | Having easy access to clean<br>out the filter increases the<br>performance life of your dryer.                                |
| 6 CONTROL<br>SETTINGS                    | 3 heat & 2 speed setting, plus a true cold shot to finish and set style.                                                           | PROFESSIONAL<br>ROUND XL CORD       | This extra long thick round cord will add to the life of your dryer plusgive you the space & flexibility we know you'll love. |
| TRUE COLD<br>SETTING                     | Finish & set your style with a blast of really cold air.                                                                           | HANGING LOOP                        | Storing your dryer is super easy<br>with a hanging loop.                                                                      |

2400 WATTS | IONIC | CERAMIC **AC MOTOR** 

CONDITIONING

**TOURMALINE** 

MADE IN **ITALY** 