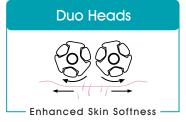

Duo 700 Cordless Epilator

**Tweezers** 

Wet & dry shaving, for use in or out of the bath or shower

Rechargeable, cordless use with 40min run time + quick charge function

- Dual epilation heads designed with reverse rotation technology turn in opposite directions to stimulate skin, reduce sensitivity of the plucking sensation & provide optimal coverage for enhanced skin softness, even after 4 weeks
- 60 V-shaped tweezers provide optimal pressure to quickly & gently remove hair without breakage, even at the shortest length
- Dual massage rollers soothe skin for enhanced comfort
- Precision light for no-miss removal of finer hairs
- Safe & comfortable grip, even in wet hands
- 2 speed settings = speed I for sensitive areas, speed II for legs & larger areas of the body
- Sensitive area cap for precision hair removal from underarms & bikini line
- Protective cap
- Beauty pouch
- 2 year warranty