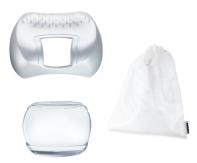

Duo 700 Cordless Epilator

**Tweezers** 

Wet & dry shaving, for use in or out of the bath or shower

Rechargeable, cordless use with 40min run time + quick charge function

- Dual epilation heads designed with reverse rotation technology turn in opposite directions to stimulate skin, reduce sensitivity of the plucking sensation & provide optimal coverage for enhanced skin softness, even after 4 weeks
- 60 V-shaped tweezers provide optimal pressure to quickly & gently remove hair without breakage, even at the shortest length
- Dual massage rollers soothe skin for enhanced comfort
- Precision light for no-miss removal of finer hairs
- Safe & comfortable grip, even in wet hands
- 2 speed settings = speed I for sensitive areas, speed II for legs & larger areas of the body
- Sensitive area cap for precision hair removal from underarms & bikini line
- Protective cap
- Beauty pouch
- 2 year warranty