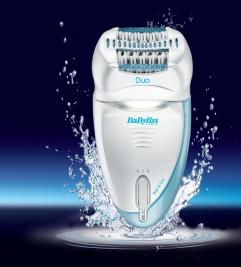

Duo 700 Cordless Epilator

**Tweezers** 

Wet & dry shaving, for use in or out of the bath or shower

Rechargeable, cordless use with 40min run time + quick charge function

- Dual epilation heads designed with reverse rotation technology turn in opposite directions to stimulate skin, reduce sensitivity of the plucking sensation & provide optimal coverage for enhanced skin softness, even after 4 weeks
- 60 V-shaped tweezers provide optimal pressure to quickly & gently remove hair without breakage, even at the shortest length
- Dual massage rollers soothe skin for enhanced comfort
- Precision light for no-miss removal of finer hairs
- Safe & comfortable grip, even in wet hands
- 2 speed settings = speed I for sensitive areas, speed II for legs & larger areas of the body
- Sensitive area cap for precision hair removal from underarms & bikini line
- Protective cap
- Beauty pouch
- 2 year warranty