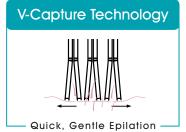

Duo 700 Cordless Epilator

**Tweezers** 

Wet & dry shaving, for use in or out of the bath or shower

Rechargeable, cordless use with 40min run time + quick charge function

- Dual epilation heads designed with reverse rotation technology turn in opposite directions to stimulate skin, reduce sensitivity of the plucking sensation & provide optimal coverage for enhanced skin softness, even after 4 weeks
- 60 V-shaped tweezers provide optimal pressure to quickly & gently remove hair without breakage, even at the shortest length
- Dual massage rollers soothe skin for enhanced comfort
- Precision light for no-miss removal of finer hairs
- Safe & comfortable grip, even in wet hands
- 2 speed settings = speed I for sensitive areas, speed II for legs & larger areas of the body
- Sensitive area cap for precision hair removal from underarms & bikini line
- Protective cap
- Beauty pouch
- 2 year warranty