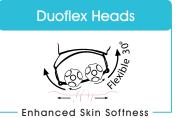

## Duoflex 750 Cordless Epilator

Wet & dry shaving, for use in or out of the bath or shower

Rechargeable, cordless use with 40min run time + quick charge function

- Duoflex, dual epilation heads designed at a 30° angle flex & hug every curve of the body to remove hair in the most hard-to-reach places. With reverse rotation technology, the duoflex heads turn in opposite directions to stimulate skin, reduce sensitivity of the plucking sensation & provide optimal coverage for enhanced skin softness, even after 4 weeks
- 60 V-shaped tweezers provide optimal pressure to quickly & gently remove hair without breakage, even at the shortest length
- Dual massage rollers soothe skin for enhanced comfort
- Precision light for no-miss removal of finer hairs
- Safe & comfortable grip, even in wet hands
- 2 speed settings = speed I for sensitive areas, speed II for legs & larger areas of the body
- Sensitive area cap for precision hair removal from underarms & bikini line
- Protective cap
- Beauty pouch
- 2 year warranty