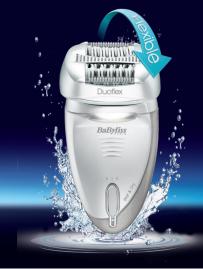

## Duoflex 750 Cordless Epilator

Wet & dry shaving, for use in or out of the bath or shower

Rechargeable, cordless use with 40min run time + quick charge function

- Duoflex, dual epilation heads designed at a 30° angle flex & hug every curve of the body to remove hair in the most hard-to-reach places. With reverse rotation technology, the duoflex heads turn in opposite directions to stimulate skin, reduce sensitivity of the plucking sensation & provide optimal coverage for enhanced skin softness, even after 4 weeks
- 60 V-shaped tweezers provide optimal pressure to quickly & gently remove hair without breakage, even at the shortest length
- Dual massage rollers soothe skin for enhanced comfort
- Precision light for no-miss removal of finer hairs
- Safe & comfortable grip, even in wet hands
- 2 speed settings = speed I for sensitive areas, speed II for legs & larger areas of the body
- Sensitive area cap for precision hair removal from underarms & bikini line
- Protective cap
- Beauty pouch
- 2 year warranty