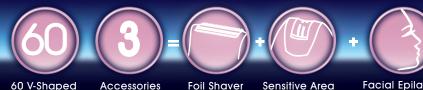

Tweezers

- 60 V-shaped tweezers provide optimal pressure to quickly & gently remove hair without breakage, even at the shortest length
- Dual massage rollers soothe skin for enhanced comfort
- Precision light for no-miss removal of finer hairs
- Safe & comfortable grip, even in wet hands
- 2 speed settings = speed I for sensitive areas, speed II for legs & larger areas of the body
- Foil shaver attachment effortlessly glides over skin for a nick-free, skin-loving, silky-smooth finish
- Sensitive area attachment for precision hair removal from underarms & bikini line
- Facial epilation attachment for removal of fine hairs above the lips & chin
- 3mm & 6mm bikini comb guides for pre-trimming
- Protective cap
- Beauty pouch
- 2 year warranty