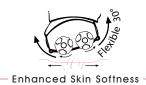

• Duoflex, dual epilation heads designed at a 30° angle flex & hug every curve of the body to remove hair in the most hard-to-reach places. With reverse rotation technology, the duoflex heads turn in opposite directions to stimulate skin, reduce sensitivity of the plucking sensation & provide optimal coverage for enhanced skin softness, even after 4 weeks