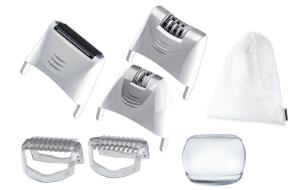

Tweezers

- 60 V-shaped tweezers provide optimal pressure to quickly & gently remove hair without breakage, even at the shortest length
- Dual massage rollers soothe skin for enhanced comfort
- Precision light for no-miss removal of finer hairs
- Safe & comfortable grip, even in wet hands
- 2 speed settings = speed I for sensitive areas, speed II for legs & larger areas of the body
- Foil shaver attachment effortlessly glides over skin for a nick-free, skin-loving, silky-smooth finish
- Sensitive area attachment for precision hair removal from underarms & bikini line
- Facial epilation attachment for removal of fine hairs above the lips & chin
- 3mm & 6mm bikini comb guides for pre-trimming
- Protective cap
- Beauty pouch
- 2 year warranty