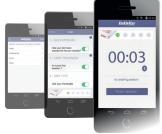

### **BaByliss Homelight App Personalised Treatment Buddy**

Keep track of your treatments with the BaByliss Homelight App your personalised treatment buddy!Simply download the BaByliss Homelight App to your smartphone or tablet for free<sup>^</sup>, select your model, then let your Personalised Treatment Buddy guide you through each treatment.