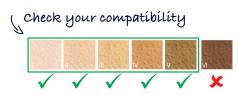

5 level light intensity selection guide to fit most skin tones (Phototypes I to V°)

#### Homelight Compact can be used on:

• Skin types I to V Light brown to black hair

· Red hair.

### Homelight Compact is not suitable on:

Very dark skin (type V1)

White, grey or blonde hair.