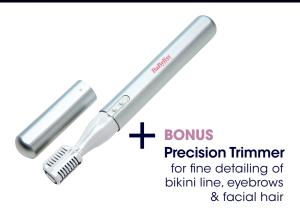

- 3cm² application surface for fast treatment of larger areas treat both leas in under 10 minutes!
- Long-life\*\* quartz bulb with 200 000 flashes. No replacement needed
- · Precision skin contact sensor for safe & direct hair removal
- Clinically & dermatologically tested for proven effectiveness with a 90% reduction in hair\*
- Integrated optical filter shields the skin from UV rays for safe athome use (wave lengths > 550 nanometres)
- · Compact & lightweight design for perfect control