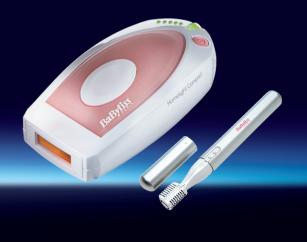

# Homelight Compact IPI Hair Removal

No Replacement **Bulbs Needed** 

Clinically Proven Effectiveness

For Face & Body

**UV-Free For** Safe At-Home

2 variable control settings with easy to use flash activation:

**FAST =** Continuous flash mode (up to 36 flashes/min) for fast & efficient treatment of body, legs, arms, back, chest & torso

**PRECISE** = Manual flash mode for precise & controlled treatment of sensitive areas - face, underarms & bikini line + stubborn regrowth

- 3cm² application surface for fast treatment of larger areas treat both leas in under 10 minutes!
- Long-life\*\* quartz bulb with 200 000 flashes. No replacement needed
- · Precision skin contact sensor for safe & direct hair removal
- Clinically & dermatologically tested for proven effectiveness with a 90% reduction in hair\*
- Integrated optical filter shields the skin from UV rays for safe athome use (wave lengths > 550 nanometres)
- · Compact & lightweight design for perfect control

5 level light intensity selection guide to fit most skin tones (Phototypes I to V°)