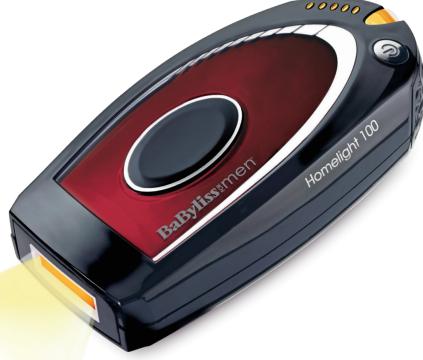

# BaByliss men

## Homelight 100

IPL HAIR REMOVAL

### Large Treatment Surface

3cm<sup>2</sup> application surface for fast treatment of larger areas – treat both leas in under 15 minutes!

#### Perfect Control

Compact & lightweight design