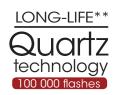

#### Long-Life

Long-life\*\* quartz bulb with 100 000 flashes.
No replacement needed