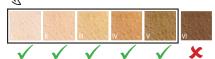

#### **Light Intensity Selection**

5 level light intensity selection guide to fit most skin tones (Phototypes I to V°) & sensitive areas

#### ( Check your compatibility

#### Homeliaht 100 can be used on:

- · Skin types I to V
- · Light brown to black hair
- Red hair

#### Homeliaht 100 is not suitable on:

- Very dark skin (type V1)
- · White, grey or blonde hair.