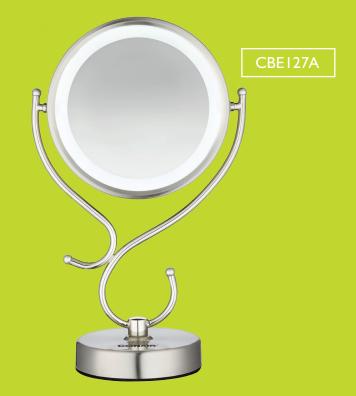

## TOUCH CONTROL LED LIGHTED MIRROR

Double-sided mirror with LED bulbs for everyday use, expert makeup, skin care and contact lens application.

This elegant mirror has lifetime energy saving LED bulbs which never need replacing and consumes 70% less energy than regular bulbs\*. With 1x or 8x magnification, it is the perfect companion for clarity, making make-up and grooming regimes more exact than ever.

- Double-sided mirror rotates 330°
- Large 22cm diameter round design
- Elegant tow-tone nickel finish
- 8X magnification for close up expert makeup, skin care and contact lens application IX magnification for perfect everyday use
- Lifetime energy saving LED bulbs (never need replacing)
- Consumes 70% less energy than regular bulbs
- Mains powered
- Touch activated illumination