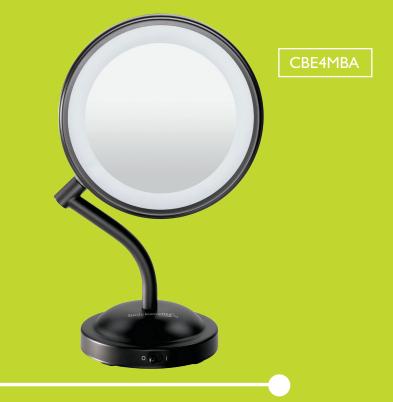

ADORN LED LIGHTED MIRROR

Adorn LED lighted mirror for everyday use, expert makeup, skin care and contact lens application.

This elegant mirror has lifetime energy saving LED bulbs which never need replacing and consumes 70% less energy than regular bulbs\*. With 1x or 5x magnification, it is the perfect companion for clarity, making make-up and grooming regimes more exact than ever.

- Double-sided mirror with LED bulbs for everyday use, expert makeup, skin care and contact lens application
- Lifetime energy saving LED bulbs (never need replacing)
- 1x and 5x magnification
- Mirror rotates 360°
- Battery operated mirror (3x AA not included)
- Polished chrome finish
- 15cm diameter
- I year warranty