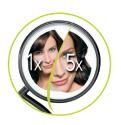

ADORN LED LIGHTED MIRROR

Adorn LED lighted mirror for everyday use, expert makeup, skin care and contact lens application.

This elegant mirror has lifetime energy saving LED bulbs which never need replacing and consumes 70% less energy than regular bulbs\*. With 1x or 5x magnification, it is the perfect companion for clarity, making make-up and grooming regimes more exact than ever.

- Double-sided mirror with LED bulbs for everyday use, expert makeup, skin care and contact lens application
- Lifetime energy saving LED bulbs (never need replacing)
- 1x and 5x magnification
- Mirror rotates 360°
- Battery operated mirror (3x AA not included)
- Polished chrome finish
- 15cm diameter
- I year warranty