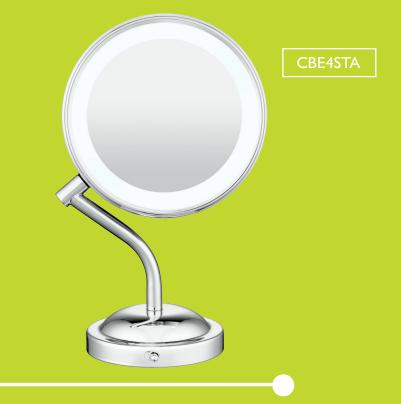

ADORN LED LIGHTED MIRROR

Adorn LED lighted mirror for everyday use, expert makeup, skin care and contact lens application.

This elegant mirror has lifetime energy saving LED bulbs which never need replacing and consumes 70% less energy than regular bulbs\*. With 1x or 5x magnification, it is the perfect companion for clarity, making make-up and grooming regimes more exact than ever.

- Double-sided mirror with LED bulbs for everyday use, expert makeup, skin care and contact lens application
- Lifetime energy saving LED bulbs (never need replacing)
- Ix and 5x magnification
- Mirror rotates 360°
- Battery operated mirror (3x AA not included)
- Polished chrome finish
- 15cm diameter
- I year warranty