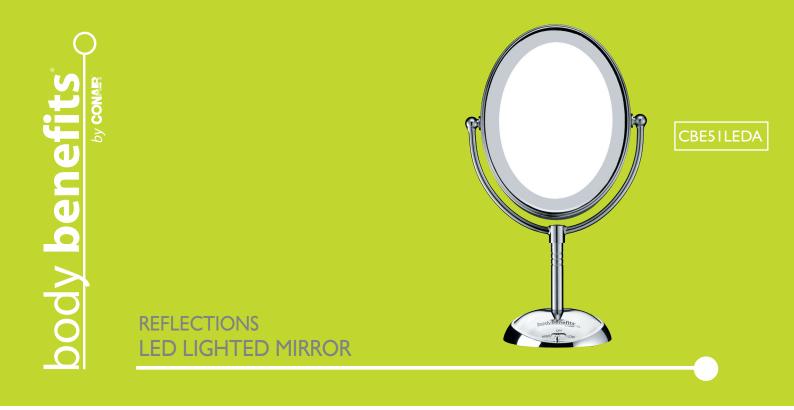

Double-sided mirror with LED bulbs for everyday use, expert makeup, skin care and contact lens application.

This elegant mirror has lifetime energy saving LED bulbs which never need replacing and consumes 70% less energy than regular bulbs\*. With 1x or 7x magnification, it is the perfect companion for clarity, making make-up and grooming regimes more exact than ever.

- Oval design (21.5 x 16.5 cm)
- Lifetime energy saving LED bulbs (never need replacing)
- Elegant slim design
- Consumes 70% less energy than regular bulbs\*
- Polished chrome finish
- 7X magnification for close up expert makeup, skin care and contact lens application
- 1X magnification for perfect everyday use
- Adjustable light settings for day/night use
- Battery operated 3 x AA (not included)
- On/Off switch
- I year warranty