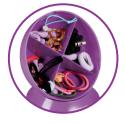

Hidden storage compartment holds hair elastics, clips, lip-balm and your favourite accessories

Compact size, perfect for travelling

Incandescent bulbs give off soft halo lighting, creating a beautiful, gentle glow