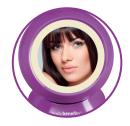

## STARLET LIGHTED BEAUTY MIRROR

Perfect your look

**3x** magnification for close-up beauty, skin care and make-up application

Adjustable mirror head rotates on base for the perfect viewing height

2-in-1 for total convenience. Removable mirror head stands on its own for easy access to hidden storage compartment

Hidden storage compartment holds hair elastics, clips, lip-balm and your favourite accessories

Compact size, perfect for travelling

Incandescent bulbs give off soft halo lighting, creating a beautiful, gentle glow