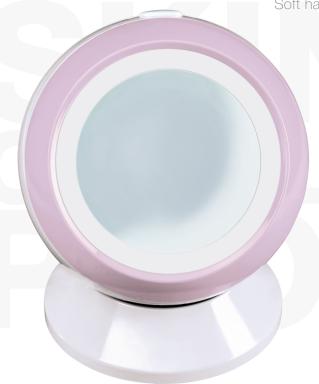

Soft halo lighting for a gentle glow.

### 2-in-1 for total convenience

Removable mirror head stands on its own for easy access to hidden storage compartment

lifetime energy saving LED bulbs Never need replacing and consume 70% less energy than regular bulbs\*

### Adjustable mirror head rotates

on base for the perfect viewing height

### Circular lighting

requires 3x AA batteries (not included)

## lifetime energy saving LED bulbs

Ideal for applying makeup and to help maintain a glowing complexion. Never need replacing and consume 70% less energy than regular bulbs\*