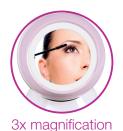

Soft halo lighting for a gentle glow.



# Magnification

Lifetime Energy Saving LED Bulbs









### 2-in-1 for total convenience

Removable mirror head stands on its own for easy access to hidden storage compartment

lifetime energy saving LED bulbs Never need replacing and consume 70% less energy than regular bulbs\*

### Adjustable mirror head rotates

on base for the perfect viewing height

### Circular lighting

requires 3x AA batteries (not included)

## lifetime energy saving LED bulbs

Ideal for applying makeup and to help maintain a glowing complexion. Never need replacing and consume 70% less energy than regular bulbs\*

## daily ritual

Give your face the care it deserves. Make cleansing and moisturizing a daily beauty regimen to maintain your skin's soft, lustrous tone and gentle glow. You'll love what you see!

\* When compared to Conair incandescent lighted mirror.