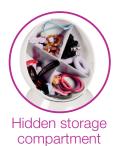

### 2-in-1 for total convenience

Removable mirror head stands on its own for easy access to hidden storage compartment

lifetime energy saving LED bulbs Never need replacing and consume 70% less energy than regular bulbs\*