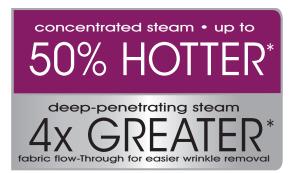

EXTREMEST 2

PORTABLE TABLETOP

FABRIC STEAMER

with DUAL HEAT TECHNOLOGY

The Extreme Steam<sup>™</sup> features dual heat technology to release hotter steam. The ultra-high temperature creates smaller water molecules that move faster to penetrate deep into any fabric and quickly release wrinkles for professional results.