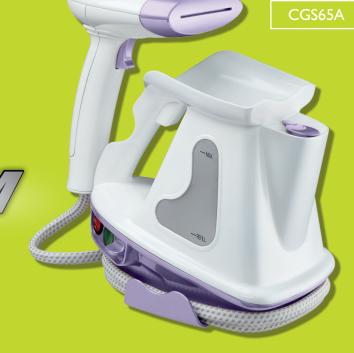

EXTREMEST 2

PORTABLE TABLETOP

FABRIC STEAMER

with DUAL HEAT TECHNOLOGY

The Extreme Steam<sup>™</sup> features dual heat technology to release hotter steam. The ultra-high temperature creates smaller water molecules that move faster to penetrate deep into any fabric and quickly release wrinkles for professional results.

- 1200 watts
- Dual heat technology provides faster, hotter steam for professional results
- Kills dust mites & bedbugs
- Perfect for all fabrics clothing, curtains, bedding, upholstery & more
- 1.6-meter cool-touch insulated hose to reach draperies
- On/Off switch with indicator light
- Variable steam rate control
- I.8 meter line cord
- Easy-to-fill, 1.5 liter water tank with fill cup provides up to 75 minutes of steam time