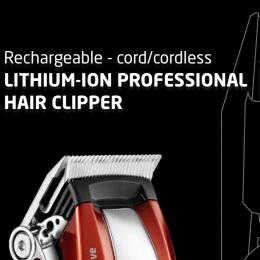

## Cord/cordless with Lithium-ion Technology

For fast charging time and sustained power performance for reliable cordless use, even at lower charge levels.

75 min run time and quick charge option allow maximum autonomy.