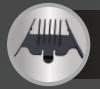

### PRECISION FINIS

Integrated ear comb guide effortlessly cuts around the ears from any angle, for a quicker finish than standard ear comb guides.