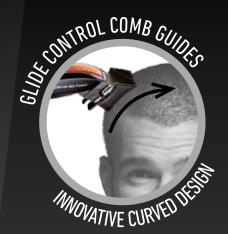

### INNOVATIVE COMB GUIDE TECHNOLOGY FOR ADVANCED ADAPTIVE CUTTING

8X COMB GUIDES FROM GRADES #0 - 6 (0.8MM TO 19MM)

INNOVATIVE GLIDE CONTROL COMB GUIDES CONFORM DIRECTLY TO HEAD SHAPE

PATENT PENDING CURVED DESIGN, OPTIMIZED FOR EASIER & MORE EFFICIENT SELF-HAIR CLIPPING

### **INNOVATIVE COMB GUIDE TECHNOLOGY**

New Glide Control comb guides conform better to the shape of the head than standard comb guides. 8x comb guides from grades #0 - 6 (0.8mm to 19mm) with patent pending curved design are optimized for easier & more efficient self-hair clipping.