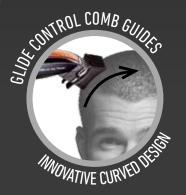

### INNOVATIVE COMB GUIDE TECHNOLOGY FOR ADVANCED ADAPTIVE CUTTING

8X COMB GUIDES FROM GRADES #0 - 6 (0.8MM TO 19MM)

INNOVATIVE GLIDE CONTROL COMB GUIDES CONFORM DIRECTLY TO HEAD SHAPE

PATENT PENDING CURVED DESIGN, OPTIMIZED FOR EASIER & MORE EFFICIENT SELF-HAIR CLIPPING

### **INNOVATIVE COMB GUIDE TECHNOLOGY**

New Glide Control comb guides conform better to the shape of the head than standard comb guides. 8x comb guides from grades #0 - 6 (0.8mm to 19mm) with patent pending curved design are optimized for easier & more efficient self-hair clipping.