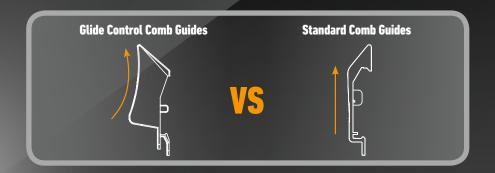

### **INNOVATIVE COMB GUIDE TECHNOLOGY**

New Glide Control comb guides conform better to the shape of the head than standard comb guides. 8x comb guides from grades #0 - 6 (0.8mm to 19mm) with patent pending curved design are optimized for easier & more efficient self-hair clipping.