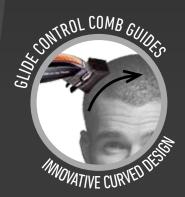

# INNOVATIVE COMB GUIDE TECHNOLOGY FOR ADVANCED ADAPTIVE CUTTING

8X COMB GUIDES FROM GRADES #0 - 6 (0.8MM TO 19MM)

INNOVATIVE GLIDE CONTROL COMB GUIDES CONFORM DIRECTLY TO HEAD SHAPE

PATENT PENDING CURVED DESIGN. OPTIMIZED FOR EASIER & MORE EFFICIENT SELF-HAIR CLIPPING

# **INNOVATIVE COMB GUIDE TECHNOLOGY**

New Glide Control comb guides conform better to the shape of the head than standard comb guides. 8x comb guides from grades #0 - 6 (0.8mm to 19mm) with patent pending curved design are optimized for easier & more efficient self-hair clipping.