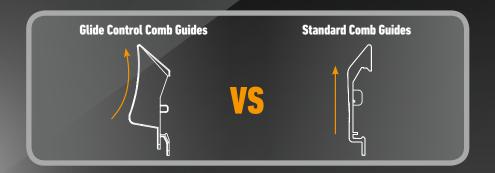

# INNOVATIVE COMB GUIDE TECHNOLOGY FOR ADVANCED ADAPTIVE CUTTING

8X COMB GUIDES FROM GRADES #0 - 6 (0.8MM TO 19MM)

INNOVATIVE GLIDE CONTROL COMB GUIDES CONFORM DIRECTLY TO HEAD SHAPE

PATENT PENDING CURVED DESIGN. OPTIMIZED FOR EASIER & MORE EFFICIENT SELF-HAIR CLIPPING

# **INNOVATIVE COMB GUIDE TECHNOLOGY**

New Glide Control comb guides conform better to the shape of the head than standard comb guides. 8x comb guides from grades #0 - 6 (0.8mm to 19mm) with patent pending curved design are optimized for easier & more efficient self-hair clipping.