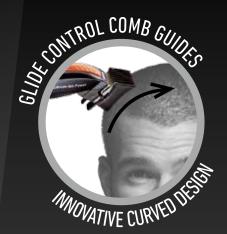

# INNOVATIVE COMB GUIDE TECHNOLOGY FOR ADVANCED ADAPTIVE CUTTING

8X COMB GUIDES FROM GRADES #0 - 6 (0.8MM TO 19MM)

INNOVATIVE GLIDE CONTROL COMB GUIDES CONFORM DIRECTLY TO HEAD SHAPE

PATENT PENDING CURVED DESIGN. OPTIMIZED FOR EASIER & MORE EFFICIENT SELF-HAIR CLIPPING

# **INNOVATIVE COMB GUIDE TECHNOLOGY**

New Glide Control comb guides conform better to the shape of the head than standard comb guides. 8x comb guides from grades #0 - 6 (0.8mm to 19mm) with patent pending curved design are optimized for easier & more efficient self-hair clipping.