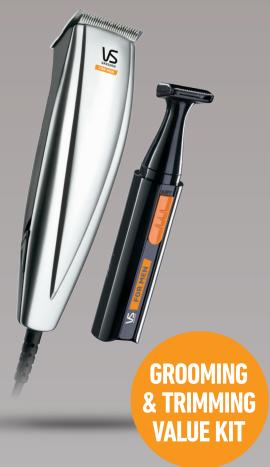

# **THESTYLECUT**

The multi-purpose clipper & personal grooming kit for easy at-home cutting & trimming.

#### THE ONE STOP SHOP

Hair clipper with full accessories + battery operated detail trimmer\* for all your home haircutting & grooming needs.

### STAY SHARP, SIR

Includes full grooming & trimming accessories - barber comb, scissors, 3 hair sectioning clips, blade guard, cleaning brush & oil.