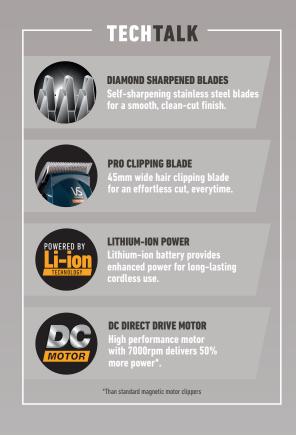

# **FOR MEN**



### **EASY CLIPPING, YOUR WAY**

Grades #1, #2, #3, #4, #5, #6 & #8 comb guides (3mm to 19mm + 25mm) for cutting, shaping & fading.

#### **KEEP IT NEAT & TRIMMED**

Left + right ear taper cutting comb guides for the finishing touches around the ears.

### **DEFINE YOUR LOOK**

5 position taper control for blending layers & a precise close trim, everytime.

#### STAY SHARP. SIR

Includes barber comb, scissors, blade guard, cleaning brush & oil.

# **THE**LITHIUMCUT

The lithium powered clipper for professional, at-home hair cutting.

# HEAD



### **TOTALCONTROL**

EASY, PRECISE & POWERFUL CLIPPING
FOR ALL HAIR TYPES.
NOW THAT'S SMART

### RECHARGEABLE

75MIN CORDLESS RUNTIME OR 20MIN QUICK CHARGE FOR 10MINS USE. GO ANYWHERE, ANYTIME.

### **50PRECISIONSETTINGS**

CUT, BLEND & TRIM LIKE A PRO.

# **WORLDWIDEVOLTAGE**

KEEP WELL GROOMED WHEREVER YOU GO. LOOKING GOOD.

vsformen.com.au

2 YEARWARRANTY

VSM7473A APN: 933-8841-008-529 Pack Size: 4