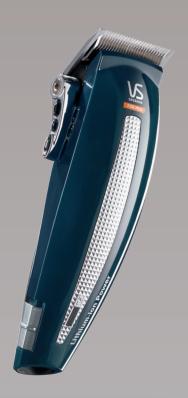

# **THE**LITHIUMCUT

The lithium powered clipper for professional, at-home hair cutting.

### **TOTALCONTROL**

EASY, PRECISE & POWERFUL CLIPPING
FOR ALL HAIR TYPES.
NOW THAT'S SMART

### **50PRECISIONSETTINGS**

CUT, BLEND & TRIM LIKE A PRO.