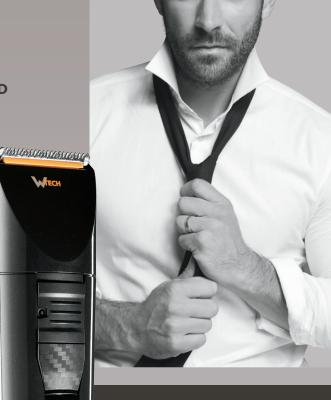

## **PRECISION W-TECH BLADES**

High performance, high strength steel blades cut 25% faster\*.

**FOR MEN** 

45min cordless runtime.