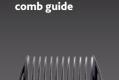

## HAIR CLIPPING

2x hair cutting comb guides (3mm to 18mm + 21mm to 36mm) with 32 positions for short or longer hair clipping.

hair comb guide

21mm to 36mm hair comb guide

**SMART SHAPE** 

for your cleanest cut.

WASHABLE

you go.

Stands freely on your benchtop.

Removable, washable blades,