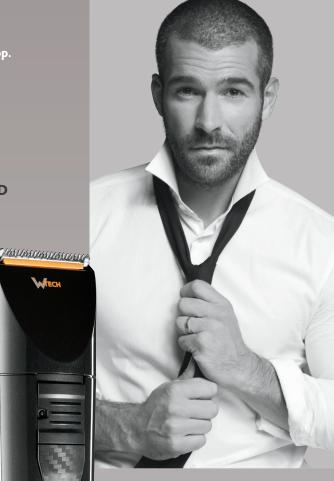

## FOR MEN

CORDLESS, RECHARGEABLE 45min cordless runtime.

SMART ADJUSTING SYSTEM<sup>™</sup> Ensures the length of the cut stays exactly the same, regardless of the cutting angle.

**PRECISION W-TECH BLADES** High performance, high strength steel blades cut 25% faster\*.