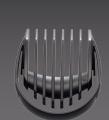

## **FACIAL GROOMING**

1x 5 position precision comb guide (0.5mm to 4.5mm) for trimming stubble or short beard styles.

VSM750A APN: 933-8841-010-027 Pack Size: 4 RRP: \$39.95 VS

Beard & stubble

3mm to 18mm