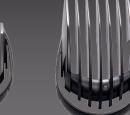

## EASY ADJUSTMENT

Integrated dial adjusts hair clipping settings in 1mm steps with easy to read lateral display of selected length.