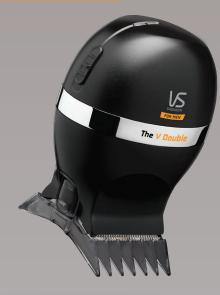

## **THE DOUBLE**

The dual blade self-cut clipper for a faded or short even cut.

**3YEARWARRANTY** 

**DIAMOND SHARPENED BLADES** 

EASY CLIPPING, YOUR WAY

**KEEP IT NEAT & TRIMMED** Ear taper cutting comb guide for the finishing touches around the ears.

**FOR YOUR CLEANEST CUT** 

**STAY ORGANISED** 

brush & oil.

Includes storage pouch, cleaning

Grades #1 – 4 comb guides (3mm to

13mm) for cutting, shaping & fading

or an even closer short-cut finish.