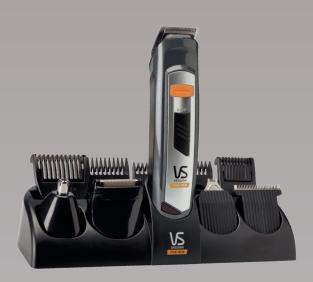

# **FOR MEN**

### **TACKLE ANYTHING**

5 attachment heads + 5 comb quides.

### STAY ORGANISED

Includes beard & moustache comb, stand, cleaning brush & oil.

# **THEWINGMAN**

The multi-purpose face & body trimmer.

# **ALL-IN-ONE**