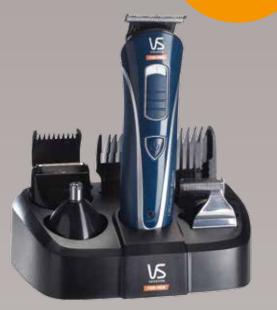

## **SUPER-CHARGE LI-ION POWER** FOR CORD/ **CORDLESS USE**

APN: 933-8841-008-536

**TACKLE ANYTHING** 5 attachment heads + 3 comb guides.

> MAKE SHORT WORK OF STUBBLE 3 position comb guide (1mm to 2mm) for short or shadow stubble.

BEARD MASTERY MADE EASY 6 position comb quide (4mm to 18mm) for keeping your beard in top shape.

NO JOB IS TOO BIG OR TOO SMALL 6 position comb quide (13mm to 23mm) for hair clipping.

**DEFINE YOUR LOOK** 3 position taper control (0.5mm to 1.5mm) for blending layers & a precise close trim, everytime.

**STAY ORGANISED** Includes stand, cleaning brush & oil.

# THELITHIUMGROOMBUDDY

The lithium-ion powered multi-purpose face, body & head trimmer.