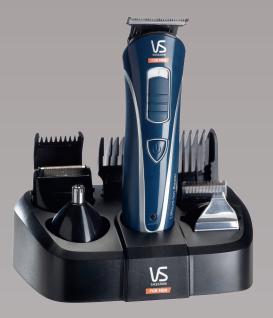

FOR MEN

APN: 933-8841-008-536 Pack Size: 4

TACKLE ANYTHING 5 attachment heads + 3 comb guides.

MAKE SHORT WORK OF STUBBLE 3 position comb guide (1mm to 2mm) for short or shadow stubble.

**BEARD MASTERY MADE EASY** 6 position comb quide (4mm to 18mm) for keeping your beard in top shape.

**NO JOB IS TOO BIG OR TOO SMALL** 6 position comb quide (13mm to 23mm) for hair clipping.

**DEFINE YOUR LOOK** 3 position taper control (0.5mm to 1.5mm) for blending layers & a precise close trim, everytime.

**STAY ORGANISED** Includes stand, cleaning brush & oil.

# LITHIUMGROOMBUDDY

The lithium powered multi-purpose face, body & head trimmer.

## **ALL-IN-ONE**

**TITANIUM BLADE** Stronger & more durable self-sharpening blade for accurate cutting, everytime.^

**LITHIUM-ION POWER** Lithium-ion battery provides enhanced power for long-lasting corded or cordless use.

**30MM TRIMMING BLADE** or stubble, beard & moustache rimming + shaping.

FOIL SHAVER

Specially designed wider blade for easy hair clipping & trimming of body hair.

For a clean, close shave on your chest, stomach, back, underarms & legs.

7MM PRECISION BLADE For the finishing touches on your stubble, beard, sideburn

^Compared to traditional VSforMen stainless steel blades.

## **TOTALCONTROL**

**ALL-OVER TRIMMING & GROOMING** FOR YOUR FACE. BODY & HEAD. THE ONE STOP SHOP.