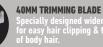

**30MM TRIMMING BLADE** or stubble, beard & moustache rimming + shaping.

FOIL SHAVER

Specially designed wider blade for easy hair clipping & trimming of body hair.

For a clean, close shave on your chest, stomach, back, underarms & legs.