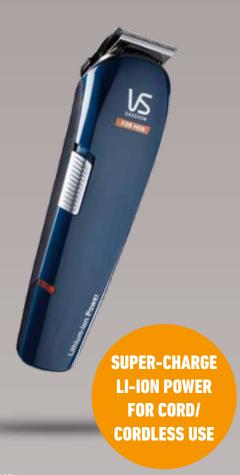

# **THE LITHIUM TRIM**

The lithium-ion powered beard & stubble trimmer for perfect facial grooming.

### **LITHIUM-ION POWER**

Lithium-ion battery provides enhanced power for long-lasting corded or cordless use.

### RECHARGEABLE

60MIN CORDLESS RUNTIME OR 30MIN QUICK CHARGE FOR 20MINS USE OR CONNECT TO MAINS POWER FOR CORDED USE..