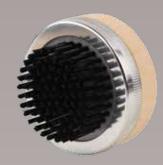

## + BEARD BRUSH

Untangles, softens & smoothes beard & stubble. Helps to eliminate dead skin cells, while revitalizing & rejuvenating skin to prep for trimming.