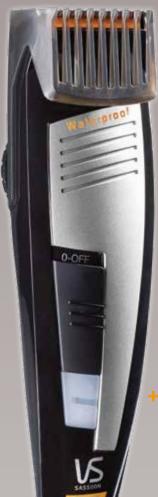

# CORDLESS, RECHARGEABLE

#### **PRECISION W-TECH BLADES**

High performance, high strength steel blades cut 25% faster\*.

### TRIMMING LIKE A PRO

1 comb guide with 30 positions (0.5mm to 15mm) for crafting a short stubble look, or keeping your beard in top shape.

## **EASY ADJUSTMENT**

Integrated grooved wheel adjusts trimming settings in 0.5mm steps.

#### **100% WATERPROOF**

Get it wet in the shower or simply use dry. Your call

## OIL FREE, THE WAY IT SHOULD BE

Blades never need oiling for no-fuss maintenance.

## **WORLDWIDE VOLTAGE**

Keep well groomed wherever you go.

### **KEEP IT CLEAN**

Includes cleaning brush

VSM7843A APN: 933-8841-010-03 Park Size: //