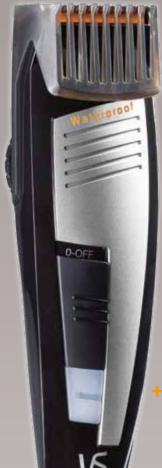

#### **PRECISION W-TECH BLADES**

High performance, high strength steel blades cut 25% faster\*.

#### TRIMMING LIKE A PRO

1 comb guide with 30 positions (0.5mm to 15mm) for crafting a short stubble look, or keeping your beard in top shape.

### **EASY ADJUSTMENT**

Integrated grooved wheel adjusts trimming settings in 0.5mm steps.

#### 100% WATERPROOF

Get it wet in the shower or simply use dry. Your call.

### OIL FREE, THE WAY IT SHOULD BE

Blades never need oiling for no-fuss maintenance.

#### **KEEP IT CLEAN**

Includes cleaning brush

VSM7843A

APN: 933-8841-010-034

Pack Size: 4

RRP: \$49.9