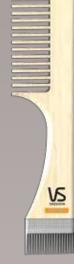

#### + BEARD COMB

Ideal for tidying & styling moustaches, beard & stubble. Perfect for prepping hair prior to trimming.