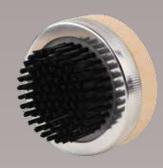

## + BEARD BRUSH

Untangles, softens & smoothes beard & stubble. Helps to eliminate dead skin cells, while revitalizing & rejuvenating skin to prep for trimming.