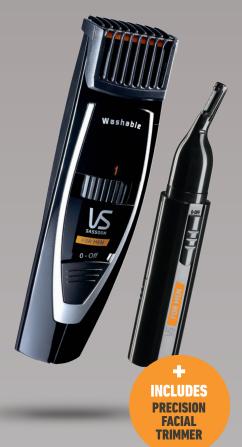

# THETRIM&GROOM

The precision beard & stubble trimmer for perfect facial grooming.

**EASY ADJUSTMENT** 

of selected length.

**COMPACT DESIGN** 

for easy grip.

**KEEP IT CLEAN** 

Includes cleaning brush.

Beard & stubble trimmer + battery operated precision facial trimmer\*\* for detail trimming

1 comb guide with 18 positions (1mm to 18mm) for crafting a short stubble look, or keeping

Integrated dial adjusts trimming settings in 1mm steps with easy to read LED display

Lightweight, compact design with a slim shape