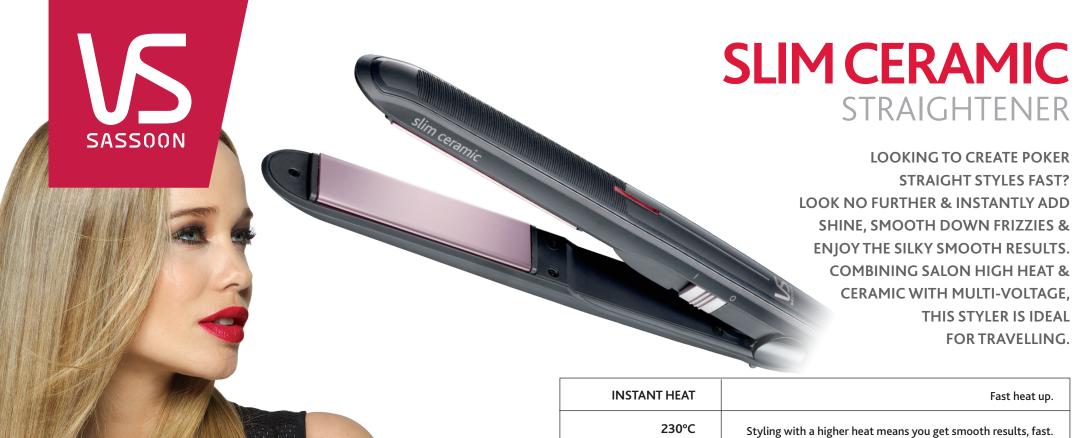

| INSTANT HEAT                | Fast heat up.                                                                                                                          |
|-----------------------------|----------------------------------------------------------------------------------------------------------------------------------------|
| 230°C                       | Styling with a higher heat means you get smooth results, fast.                                                                         |
| CERAMIC<br>TECHNOLOGUY      | Generates full spectrum, infra red heat which works to help<br>minimise heat damage making your hair less frizzy & more<br>manageable. |
| FLOATING<br>SLIM-LINE PLATE | Straighten with ease & ultimate control.                                                                                               |
| MULTI-VOLTAGE               | Automatically changes to the correct voltage.<br>Wherever your travels take you.                                                       |
| AUTO OFF SYSTEM             | For added safety, this styler turns itself off if left on accidently.                                                                  |