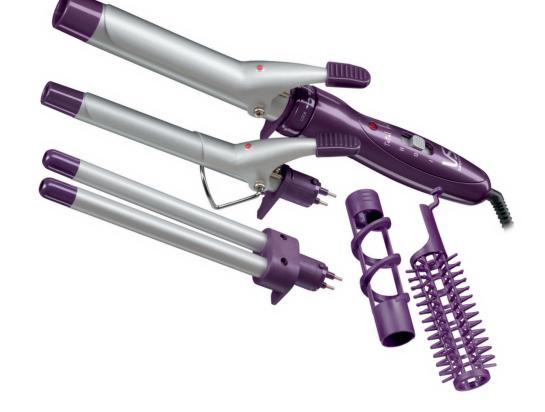

ARE YOU THE GIRL WHO LOVES TO STYLE YOUR HAIR EVERY WHICH WAY, EVERY OTHER DAY? INDULGE YOUR INDECISION WITH TOTAL CURL, THE ULTIMATE STYLER THAT WILL KEEP YOUR HAIR IN VOGUE.

Barrel / Plate size:

25mm Curler, 16mm Curler & Double Barrel Curler

Hot brush or hot rush attachment:

16mm Brush Sleeve & 16mm Spiral Sleeve

Hairstyles Suitable For:

Soft curls, defined curls, s-shaped curls, tight ringlets & gentle waves

Hair types suitable for:

Most hair types