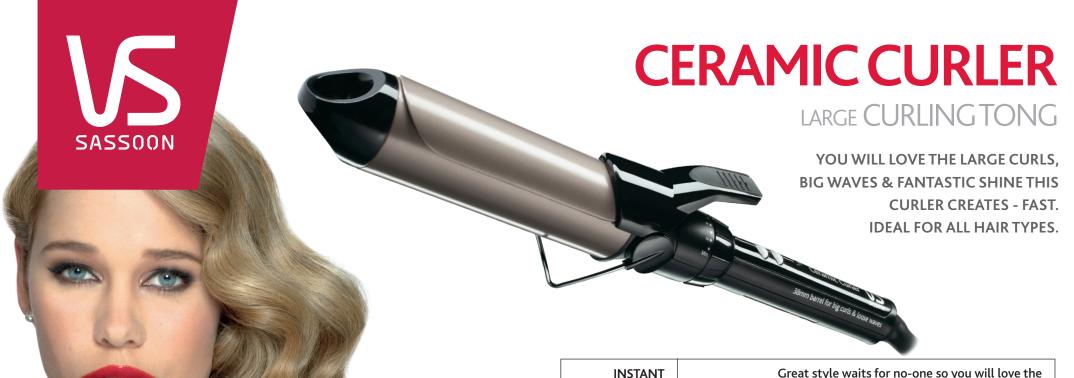

| INSTANT<br>HEATER        | Great style waits for no-one so you will love the ultra-fast heat up.                                                                  |
|--------------------------|----------------------------------------------------------------------------------------------------------------------------------------|
| ∪РТО 180°C<br>DIAL       | Personalise & adjust the temperature settings to suit your hair & style requirements.                                                  |
| CERAMIC<br>TECHNOLOGY    | Generates full spectrum, infra red heat which works to help<br>minimise heat damage making<br>your hair less frizzy & more manageable. |
| 38MM BARREL              | Perfect size barrel to easily create large curls & waves.                                                                              |
| AUTO<br>SHUT OFF         | For added safety, this styler turns itself off if left on accidently.                                                                  |
| BUILD IN<br>COUNTER REST | A counter rest has been built into this styler to prevent it from rolling over, protect surfaces & make styling that much easier.      |

INSTANT | UP TO 180°C | CERAMIC | 38 MM | HEAT | DIAL | TECHNOLOGY | BARREL

www.vssassoon.com.au

2 YEAR WARRANTY